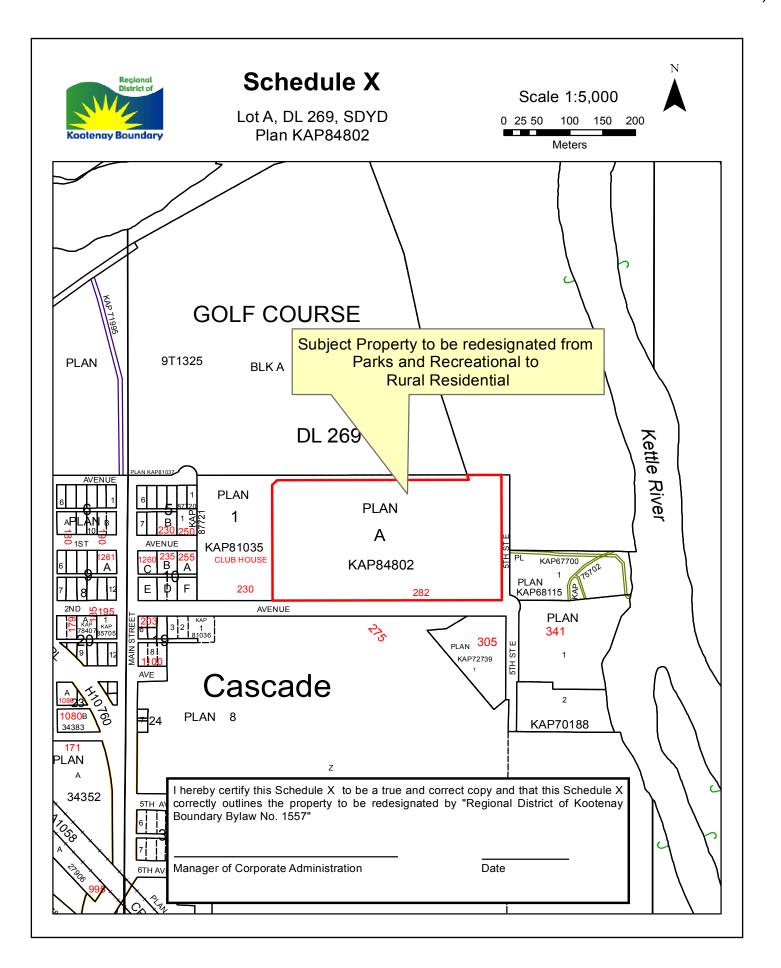

#### re: ALR Subdivision - Donavon & Patricia Lawrence

A staff report from Jeff Ginalias regarding the application submitted by Donavon & Patricia Lawrence for subdivision in the Agricultural Land Reserve, for the property legally described as Plan KAP84802, Lot A, DL 269, SDYD is presented.

# **Corporate Vote - Unweighted**

**Recommendation:** That the staff report from Jeff Ginalias, Planner regarding the application submitted by Donavon & Patricia Lawrence for subdivision in the Agricultural Land Reserve, for the property legally described as Plan KAP84802, Lot A, DL 269, SDYD be received.

# **Corporate Vote - Unweighted**

**Recommendation:** That the application submitted by Donavon & Patricia Lawrence for subdivision in the Agricultural Land Reserve, for the property legally described as Plan KAP84802, Lot A, DL 269, SDYD, be forwarded to the Agricultural Land Commission with a recommendation of support.

<u>Staff Report - Lawrence - ALR Subdivision - Board - August 28, 2014.pdf</u>