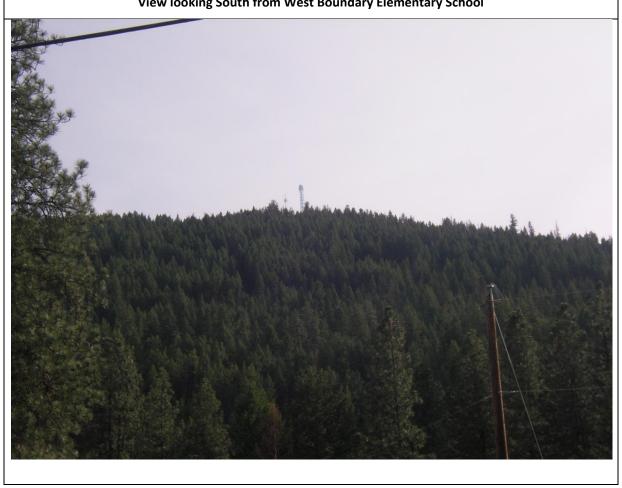

#### J. Ginalias

re: Rogers Communication Inc.
Private Communications Site Referral

A staff report regarding a referral from Rogers Communication Inc., through their agent Cypress Land Services, concerning the application to Industry Canada to establish a radio communication facility on private land south of Rock Creek, legally described as DL 1221S, SDYD, Plan KAPDD17084, Except Plan KAP59093 and DL 2350, SDYD, Except Plan DD7881 was presented.

Corporate Vote - Unweighted

**285-14** Moved: Director Grieve Seconded: Director Rotvold

That the staff report regarding a referral from Rogers Communication Inc., through their agent Cypress Land Services, concerning the application to Industry Canada to establish a radio communication facility on private land south of Rock Creek, legally described as DL 1221S, SDYD, Plan KAPDD17084, Except Plan KAP59093 and DL 2350, SDYD, Except Plan DD7881, be received.

Carried.

Corporate Vote - Unweighted

**286-14** Moved: Director Cacchioni Seconded: Director Cecchini

That the Regional District of Kootenay Boundary Board of Directors advise Rogers Communication Inc., through their agent Cypress Land Services, that the application to Industry Canada for authority to establish a radio communication facility on private land south of Rock Creek, legally described as DL 1221S, SDYD, Plan KAPDD17084, Except Plan KAP59093 and DL 2350, SDYD, Except Plan DD7881, is supported, and further that:

- a) Rogers Communication Inc. has satisfactorily completed its consultation with the Regional District of Kootenay Boundary;
- The Regional District of Kootenay Boundary is satisfied with Rogers Communication Inc. public consultation process and does not require further consultation with the public; and
- c) The Regional District of Kootenay Boundary concurs with Rogers Communication Inc. proposal to construct a wireless telecommunications facility on the property legally described herein, provided they obtain Non-Farm Use approval and the facility is constructed substantially in accordance with the plans submitted.