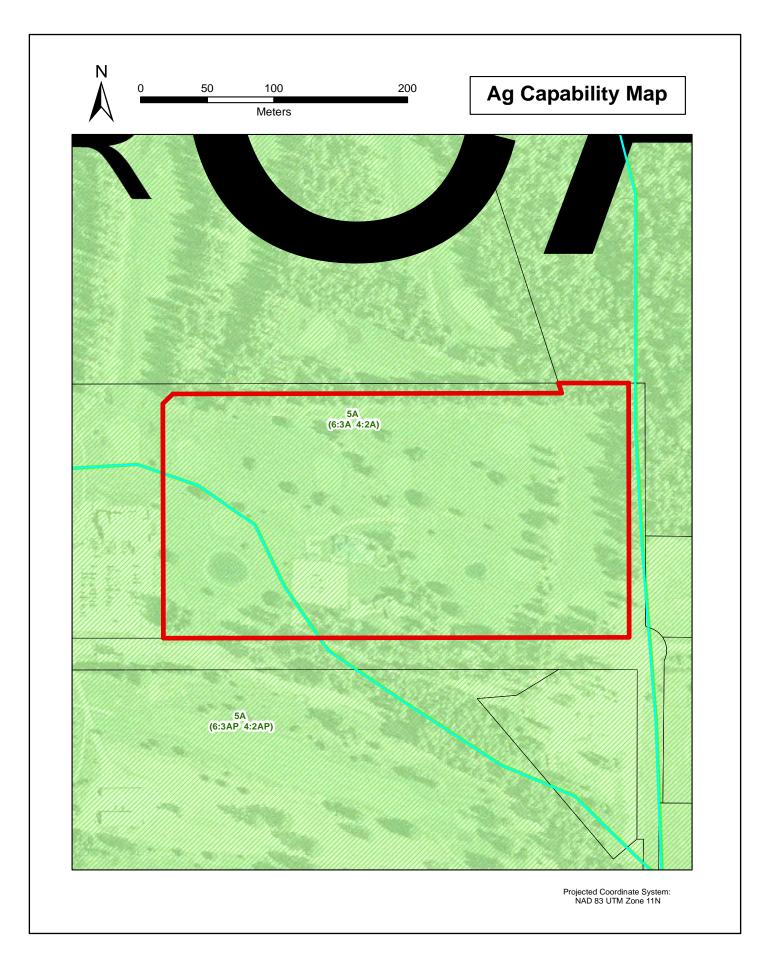

- e) Agricultural Land Commission Aug 12/14
  re: Decision Letter Manson ALR Subdivision, Rock Creek
  Letter ALC Decision Manson Area E West Boundary Board August 28, 2014.pdf
- f) Minutes APC Electoral Area 'C'/Christina Lake Aug 5/14