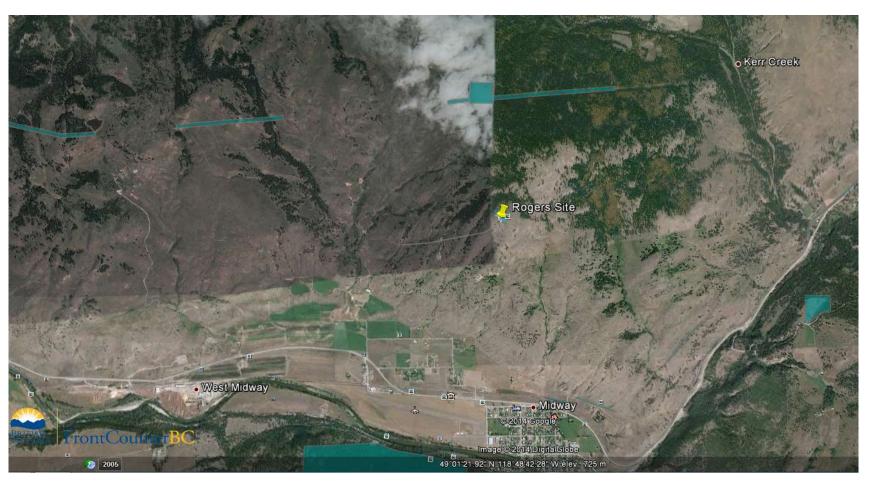

#### re: FrontCounter BC Referral - Communications Site

A staff report from Jeff Ginalias, Planner regarding a referral from FrontCounter BC, submitted by Rogers Communication Inc., for two licenses of occupation to service an existing telecommunications facility on Crown land north of Midway, legally described as DL 1086S, SDYD, is presented.

# **Corporate Vote - Unweighted**

**Recommendation:** That the staff report from Jeff Ginalias, Planner regarding a referral from FrontCounter BC, submitted by Rogers Communication Inc., for two licenses of occupation to service an existing telecommunications facility on Crown land north of Midway, legally described as DL 1086S, SDYD, be received.

# **Corporate Vote - Unweighted**

**Recommendation:** That the Regional District of Kootenay Boundary Board of Directors advise FrontCounter BC that the application submitted by Rogers Communication Inc., for two licenses of occupation, to service an existing telecommunications facility on Crown land, legally described as DL 1086S, SDYD, north of Midway, is supported.

<u>Staff Report - Rogers Communications - Licence of Occupation - Board-August 28, 2014.pdf</u>