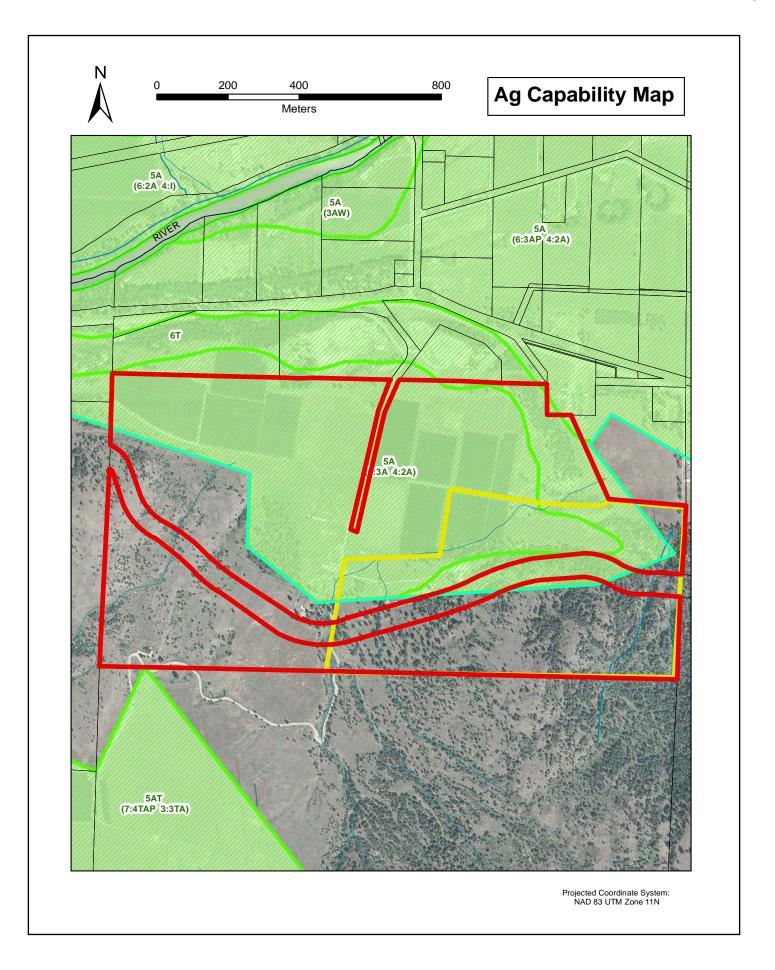

# g) J. Ginalias

re: ALR Subdivision - M. & J. Orchards Ltd.

A staff report from J. Ginalias, Planner regarding an application submitted by Lual Orchards, as agent for M & J Orchards Ltd. for subdivision in the Agricultural Land Reserve, for the property legally described as DL 471, SDYD, Except Plan B1406 7163 7432 KAP83534 Manufactured Home Reg. # 39484. 39484 30188, is presented.

# **Corporate Vote - Unweighted**

**Recommendation:** That the staff report from Jeff Ginalias, Planner regarding the application submitted by Lual Orchards, as agent for M & J Orchards Ltd. for subdivision in the Agricultural Land Reserve, for the property legally described as DL 471, SDYD, Except Plan B1406 7163 7432 KAP83534, Manufactured Home Reg. # 39484. 39484 30188, be received.

# **Corporate Vote - Unweighted**

**Recommendation:** That the application submitted by Lual Orchards, as agent for M & J Orchards Ltd. for subdivision in the Agricultural Land Reserve, for the property legally described as DL 471, SDYD, Except Plan B1406 7163 7432 KAP83534 Manufactured Home Reg. # 39484. 39484 30188, be forwarded to the Agricultural Land Commission without a recommendation.

<u>Staff Report - Orchards ALR Subdivision - Board - August 28, 2014.pdf</u>