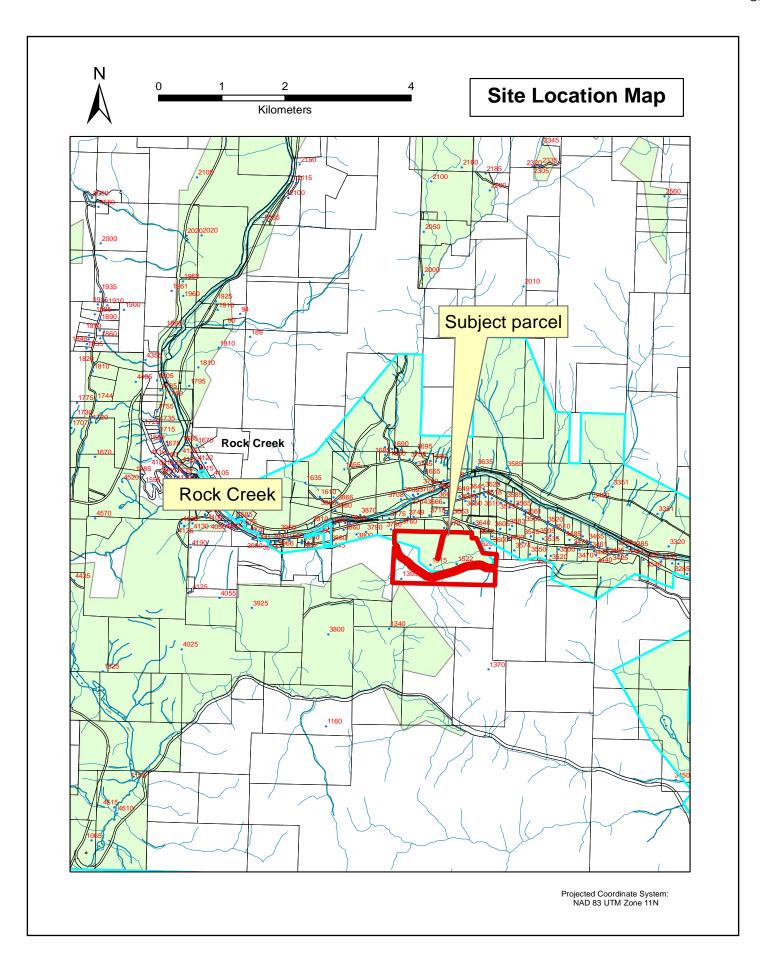

- e) Agricultural Land Commission Aug 12/14
  re: Decision Letter Manson ALR Subdivision, Rock Creek
  Letter ALC Decision Manson Area E West Boundary Board August 28, 2014.pdf
- f) Minutes APC Electoral Area 'C'/Christina Lake Aug 5/14