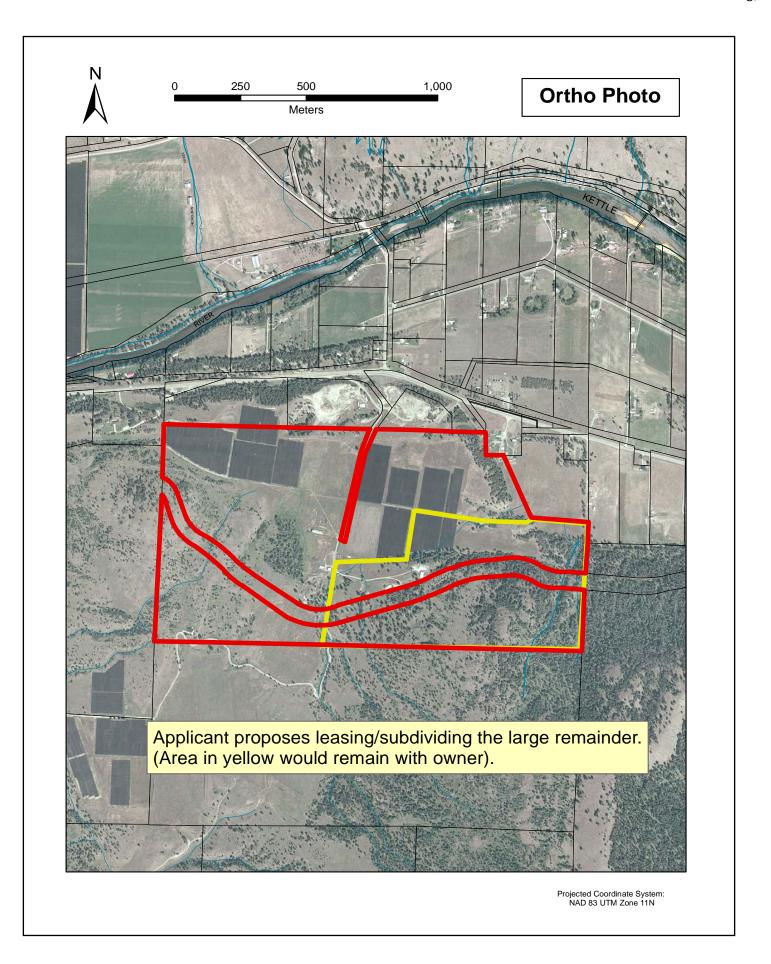

# g) J. Ginalias

re: ALR Subdivision - M. & J. Orchards Ltd.

A staff report from J. Ginalias, Planner regarding an application submitted by Lual Orchards, as agent for M & J Orchards Ltd. for subdivision in the Agricultural Land Reserve, for the property legally described as DL 471, SDYD, Except Plan B1406 7163 7432 KAP83534 Manufactured Home Reg. # 39484. 39484 30188, is presented.

# **Corporate Vote - Unweighted**

**Recommendation:** That the staff report from Jeff Ginalias, Planner regarding the application submitted by Lual Orchards, as agent for M & J Orchards Ltd. for subdivision in the Agricultural Land Reserve, for the property legally described as DL 471, SDYD, Except Plan B1406 7163 7432 KAP83534, Manufactured Home Reg. # 39484. 39484 30188, be received.

# **Corporate Vote - Unweighted**

**Recommendation:** That the application submitted by Lual Orchards, as agent for M & J Orchards Ltd. for subdivision in the Agricultural Land Reserve, for the property legally described as DL 471, SDYD, Except Plan B1406 7163 7432 KAP83534 Manufactured Home Reg. # 39484. 39484 30188, be forwarded to the Agricultural Land Commission without a recommendation.

<u>Staff Report - Orchards ALR Subdivision - Board - August 28, 2014.pdf</u>