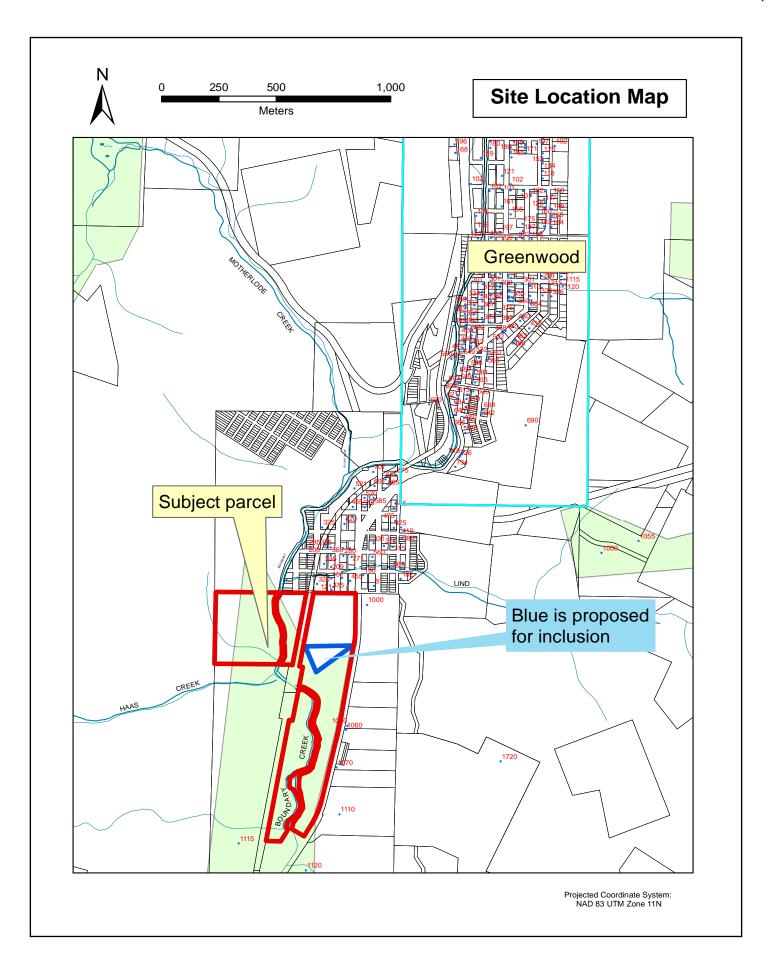

# h) J. Ginalias

re: ALR Inclusion - 0918680 BC Ltd

A staff report from Jeff Ginalias, Planner regarding the application submitted by Bell Family Trust, as agent for 0918680 BC Ltd., for inclusion of land into the Agricultural Land Reserve, being a portion of the property legally described as Lot 1, Sections 29 and 32, Twp 70, SDYD, Plan KAP85369, is presented.

# **Corporate Vote Unweighted**

**Recommendation:** That the staff from Jeff Ginalias, Planner report regarding the application submitted by Bell Family Trust, as agent for 0918680 BC Ltd., for inclusion of

land into the Agricultural Land Reserve, being a portion of the property legally described as Lot 1, Sections 29 and 32, Twp 70, SDYD, Plan KAP85369, be received.

# **Corporate Vote - Unweighted**

**Recommendation:** That the application submitted by Bell Family Trust, as agent for 0918680 BC Ltd., for inclusion of land into the Agricultural Land Reserve, being a portion of the property legally described as Lot 1, Sections 29 and 32, Twp 70, SDYD, Plan KAP85369, be forwarded to the Agricultural Land Commission without a recommendation.

<u>Staff Report - 0918680 BC Ltd - ALR Inclusion - Board - August 28, 2014.pdf</u>