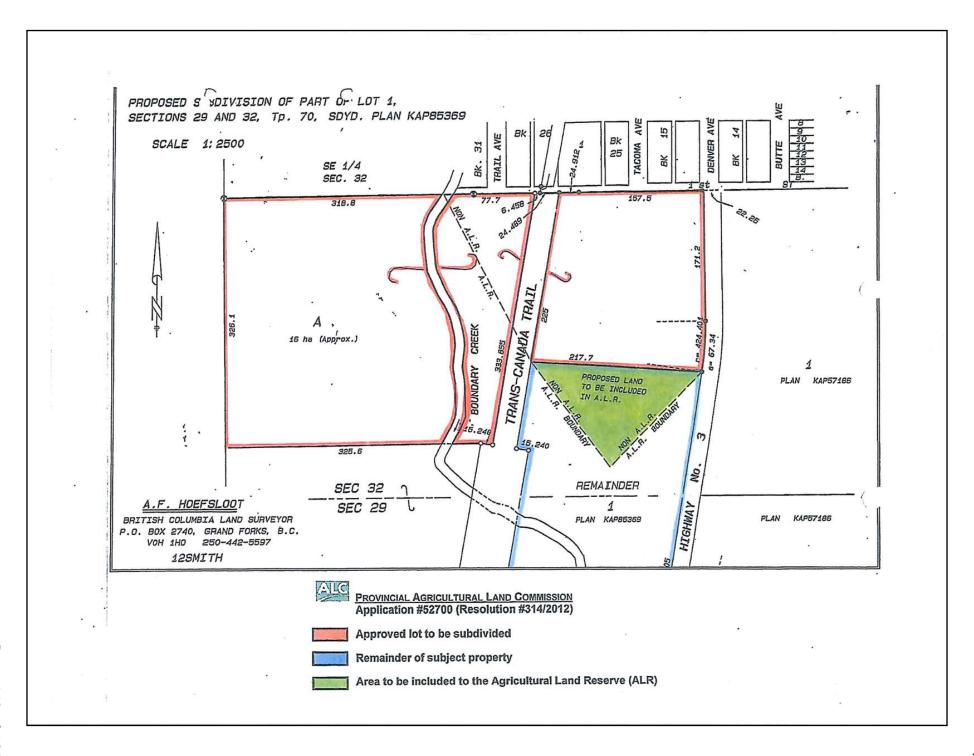

# h) J. Ginalias

re: ALR Inclusion - 0918680 BC Ltd

A staff report from Jeff Ginalias, Planner regarding the application submitted by Bell Family Trust, as agent for 0918680 BC Ltd., for inclusion of land into the Agricultural Land Reserve, being a portion of the property legally described as Lot 1, Sections 29 and 32, Twp 70, SDYD, Plan KAP85369, is presented.

# **Corporate Vote Unweighted**

**Recommendation:** That the staff from Jeff Ginalias, Planner report regarding the application submitted by Bell Family Trust, as agent for 0918680 BC Ltd., for inclusion of

land into the Agricultural Land Reserve, being a portion of the property legally described as Lot 1, Sections 29 and 32, Twp 70, SDYD, Plan KAP85369, be received.

# **Corporate Vote - Unweighted**

**Recommendation:** That the application submitted by Bell Family Trust, as agent for 0918680 BC Ltd., for inclusion of land into the Agricultural Land Reserve, being a portion of the property legally described as Lot 1, Sections 29 and 32, Twp 70, SDYD, Plan KAP85369, be forwarded to the Agricultural Land Commission without a recommendation.