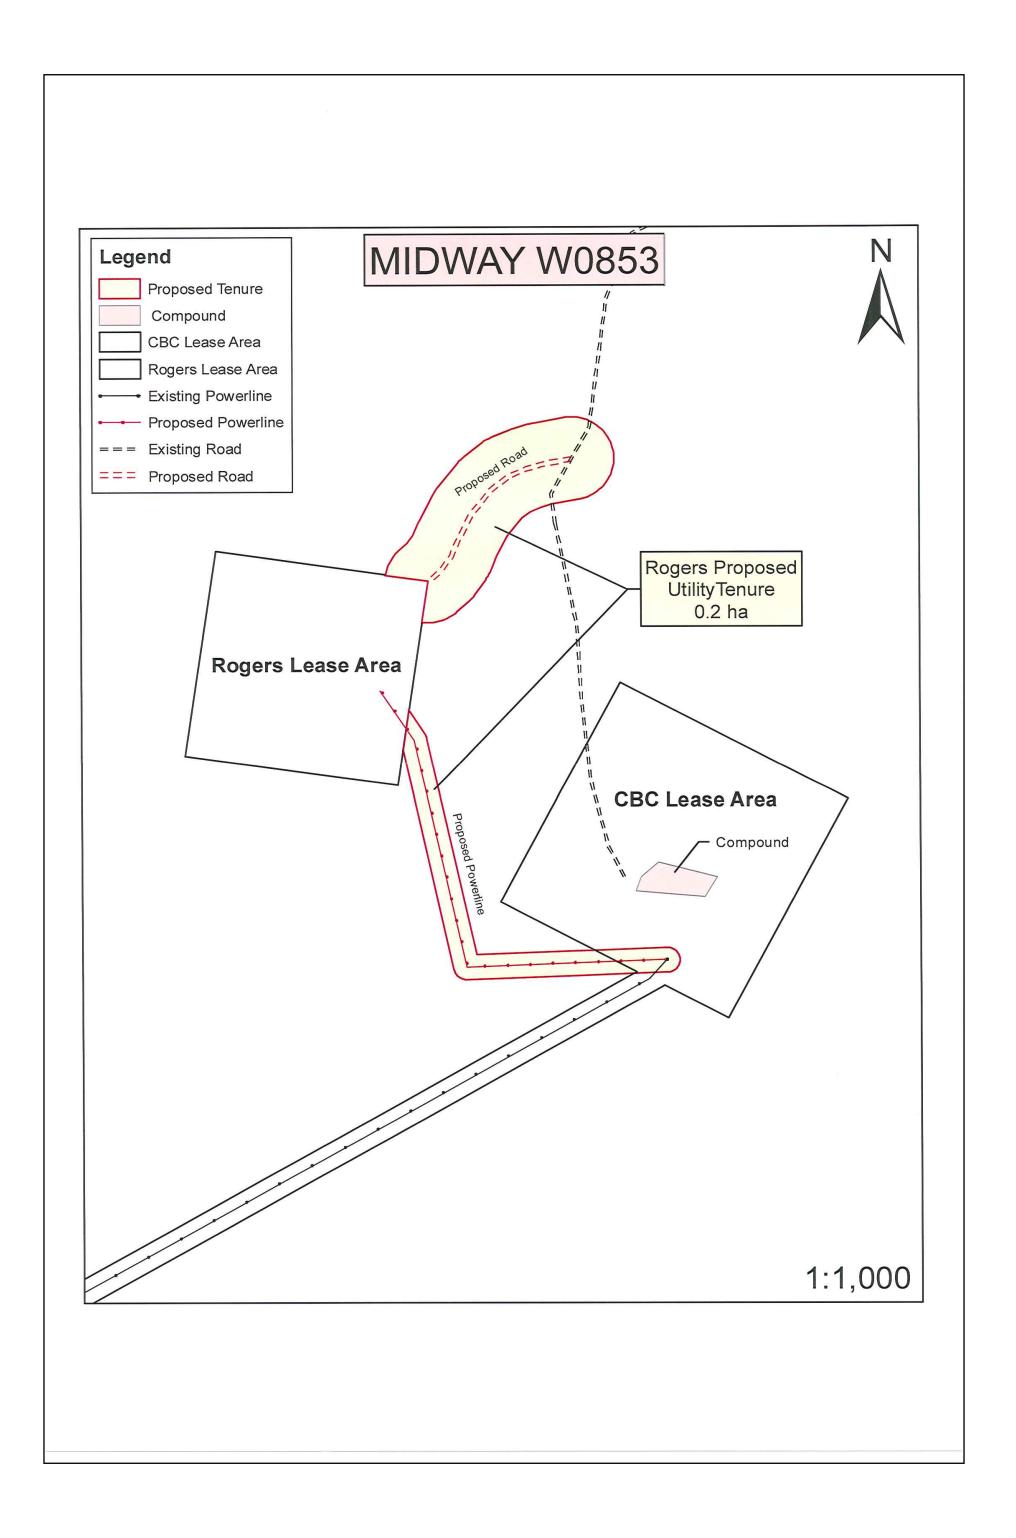

#### re: FrontCounter BC Referral - Communications Site

A staff report from Jeff Ginalias, Planner regarding a referral from FrontCounter BC, submitted by Rogers Communication Inc., for two licenses of occupation to service an existing telecommunications facility on Crown land north of Midway, legally described as DL 1086S, SDYD, is presented.

# **Corporate Vote - Unweighted**

**Recommendation:** That the staff report from Jeff Ginalias, Planner regarding a referral from FrontCounter BC, submitted by Rogers Communication Inc., for two licenses of occupation to service an existing telecommunications facility on Crown land north of Midway, legally described as DL 1086S, SDYD, be received.

# **Corporate Vote - Unweighted**

**Recommendation:** That the Regional District of Kootenay Boundary Board of Directors advise FrontCounter BC that the application submitted by Rogers Communication Inc., for two licenses of occupation, to service an existing telecommunications facility on Crown land, legally described as DL 1086S, SDYD, north of Midway, is supported.

<u>Staff Report - Rogers Communications - Licence of Occupation - Board-August 28, 2014.pdf</u>