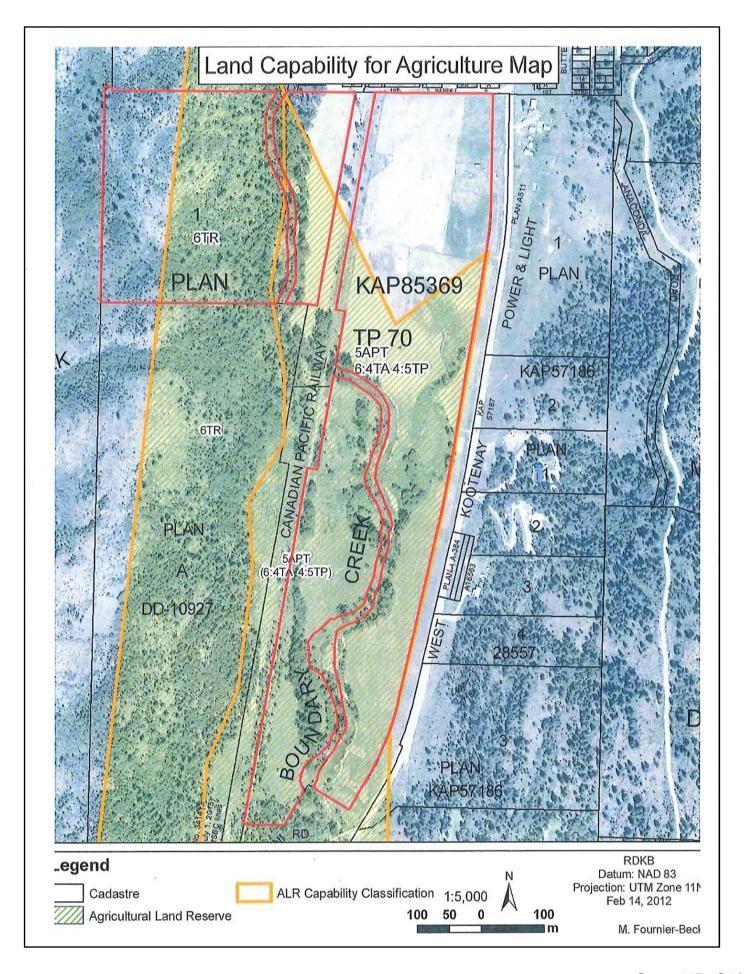

# h) J. Ginalias

re: ALR Inclusion - 0918680 BC Ltd

A staff report from Jeff Ginalias, Planner regarding the application submitted by Bell Family Trust, as agent for 0918680 BC Ltd., for inclusion of land into the Agricultural Land Reserve, being a portion of the property legally described as Lot 1, Sections 29 and 32, Twp 70, SDYD, Plan KAP85369, is presented.

# **Corporate Vote Unweighted**

**Recommendation:** That the staff from Jeff Ginalias, Planner report regarding the application submitted by Bell Family Trust, as agent for 0918680 BC Ltd., for inclusion of

land into the Agricultural Land Reserve, being a portion of the property legally described as Lot 1, Sections 29 and 32, Twp 70, SDYD, Plan KAP85369, be received.

# **Corporate Vote - Unweighted**

**Recommendation:** That the application submitted by Bell Family Trust, as agent for 0918680 BC Ltd., for inclusion of land into the Agricultural Land Reserve, being a portion of the property legally described as Lot 1, Sections 29 and 32, Twp 70, SDYD, Plan KAP85369, be forwarded to the Agricultural Land Commission without a recommendation.