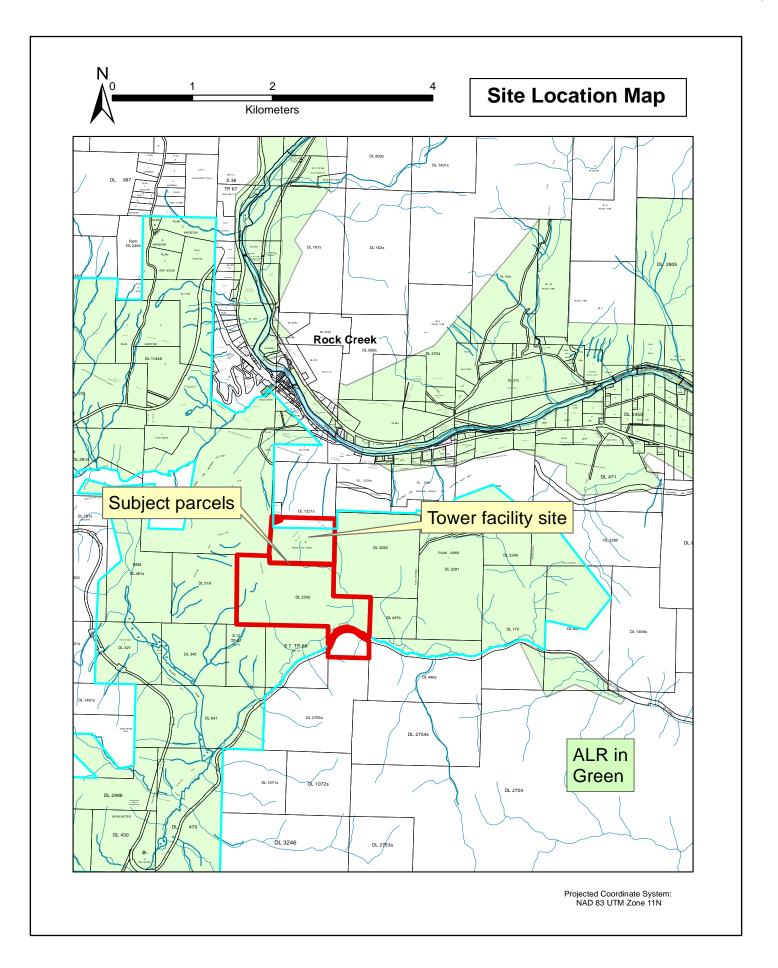

# re: ALR Non-Farm Use - Haynes/Rogers Communications

A staff report from Jeff Ginalias, Planner regarding the application submitted by James and Maureen Haynes, through their agent Cypress Land Services, on behalf of Rogers Communication Inc., for Non-Farm Use in the ALR, for the properties legally described as DL 1221S, SDYD, Plan KAPDD17084 Except Plan KAP59093; and DL 2350, SDYD, Except Plan DD7881, is presented.

# **Corporate Vote - Unweighted**

**Recommendation:** That the staff report from Jeff Ginalias, Planner regarding the application submitted by James and Maureen Haynes, through their agent Cypress Land Services, on behalf of Rogers Communication Inc., for Non-Farm Use in the ALR, for the properties legally described as DL 1221S, SDYD, Plan KAPDD17084 Except Plan KAP59093; and DL 2350, SDYD, Except Plan DD7881, be received.

# **Corporate Vote - Unweighted**

**Recommendation:** That the application submitted by James and Maureen Haynes, through their agent Cypress Land Services, on behalf of Rogers Communication Inc., for Non-Farm Use in the ALR, for the properties legally described as DL 1221S, SDYD, Plan KAPDD17084 Except Plan KAP59093; and DL 2350, SDYD, Except Plan DD7881, be forwarded to the Agricultural Land Commission without a recommendation.

#### J. Ginalias

re: Rogers Communication Inc.
Private Communications Site Referral

A staff report regarding a referral from Rogers Communication Inc., through their agent Cypress Land Services, concerning the application to Industry Canada to establish a radio communication facility on private land south of Rock Creek, legally described as DL 1221S, SDYD, Plan KAPDD17084, Except Plan KAP59093 and DL 2350, SDYD, Except Plan DD7881 was presented.

Corporate Vote - Unweighted

**285-14** Moved: Director Grieve Seconded: Director Rotvold

That the staff report regarding a referral from Rogers Communication Inc., through their agent Cypress Land Services, concerning the application to Industry Canada to establish a radio communication facility on private land south of Rock Creek, legally described as DL 1221S, SDYD, Plan KAPDD17084, Except Plan KAP59093 and DL 2350, SDYD, Except Plan DD7881, be received.

Carried.

Corporate Vote - Unweighted

**286-14** Moved: Director Cacchioni Seconded: Director Cecchini

That the Regional District of Kootenay Boundary Board of Directors advise Rogers Communication Inc., through their agent Cypress Land Services, that the application to Industry Canada for authority to establish a radio communication facility on private land south of Rock Creek, legally described as DL 1221S, SDYD, Plan KAPDD17084, Except Plan KAP59093 and DL 2350, SDYD, Except Plan DD7881, is supported, and further that:

- a) Rogers Communication Inc. has satisfactorily completed its consultation with the Regional District of Kootenay Boundary;
- The Regional District of Kootenay Boundary is satisfied with Rogers Communication Inc. public consultation process and does not require further consultation with the public; and
- c) The Regional District of Kootenay Boundary concurs with Rogers Communication Inc. proposal to construct a wireless telecommunications facility on the property legally described herein, provided they obtain Non-Farm Use approval and the facility is constructed substantially in accordance with the plans submitted.