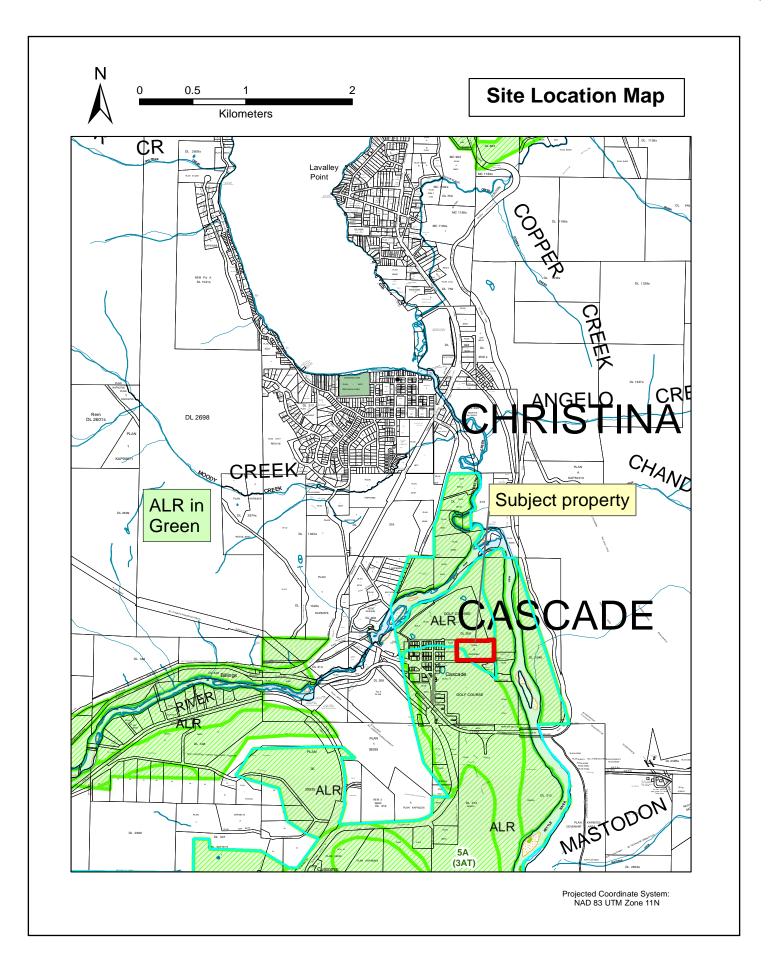

- e) Agricultural Land Commission Aug 12/14
  re: Decision Letter Manson ALR Subdivision, Rock Creek
  Letter ALC Decision Manson Area E West Boundary Board August 28, 2014.pdf
- f) Minutes APC Electoral Area 'C'/Christina Lake Aug 5/14