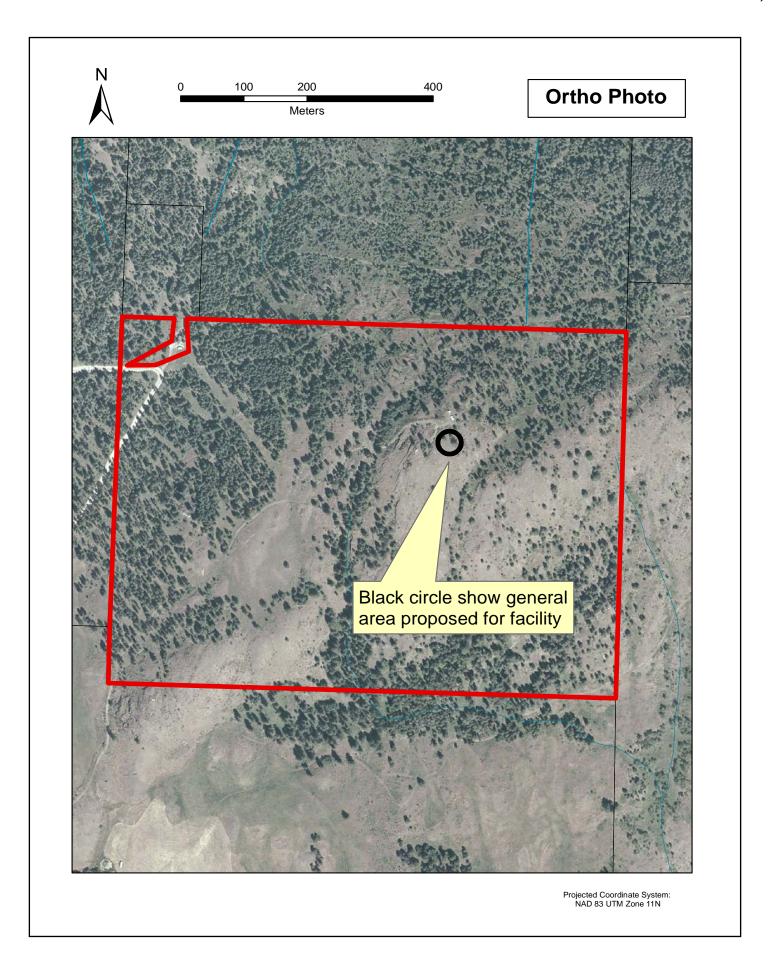

# re: ALR Non-Farm Use - Haynes/Rogers Communications

A staff report from Jeff Ginalias, Planner regarding the application submitted by James and Maureen Haynes, through their agent Cypress Land Services, on behalf of Rogers Communication Inc., for Non-Farm Use in the ALR, for the properties legally described as DL 1221S, SDYD, Plan KAPDD17084 Except Plan KAP59093; and DL 2350, SDYD, Except Plan DD7881, is presented.

# **Corporate Vote - Unweighted**

**Recommendation:** That the staff report from Jeff Ginalias, Planner regarding the application submitted by James and Maureen Haynes, through their agent Cypress Land Services, on behalf of Rogers Communication Inc., for Non-Farm Use in the ALR, for the properties legally described as DL 1221S, SDYD, Plan KAPDD17084 Except Plan KAP59093; and DL 2350, SDYD, Except Plan DD7881, be received.

# **Corporate Vote - Unweighted**

**Recommendation:** That the application submitted by James and Maureen Haynes, through their agent Cypress Land Services, on behalf of Rogers Communication Inc., for Non-Farm Use in the ALR, for the properties legally described as DL 1221S, SDYD, Plan KAPDD17084 Except Plan KAP59093; and DL 2350, SDYD, Except Plan DD7881, be forwarded to the Agricultural Land Commission without a recommendation.

#### J. Ginalias

re: Rogers Communication Inc.
Private Communications Site Referral

A staff report regarding a referral from Rogers Communication Inc., through their agent Cypress Land Services, concerning the application to Industry Canada to establish a radio communication facility on private land south of Rock Creek, legally described as DL 1221S, SDYD, Plan KAPDD17084, Except Plan KAP59093 and DL 2350, SDYD, Except Plan DD7881 was presented.

Corporate Vote - Unweighted

**285-14** Moved: Director Grieve Seconded: Director Rotvold

That the staff report regarding a referral from Rogers Communication Inc., through their agent Cypress Land Services, concerning the application to Industry Canada to establish a radio communication facility on private land south of Rock Creek, legally described as DL 1221S, SDYD, Plan KAPDD17084, Except Plan KAP59093 and DL 2350, SDYD, Except Plan DD7881, be received.

Carried.

Corporate Vote - Unweighted

**286-14** Moved: Director Cacchioni Seconded: Director Cecchini

That the Regional District of Kootenay Boundary Board of Directors advise Rogers Communication Inc., through their agent Cypress Land Services, that the application to Industry Canada for authority to establish a radio communication facility on private land south of Rock Creek, legally described as DL 1221S, SDYD, Plan KAPDD17084, Except Plan KAP59093 and DL 2350, SDYD, Except Plan DD7881, is supported, and further that:

- a) Rogers Communication Inc. has satisfactorily completed its consultation with the Regional District of Kootenay Boundary;
- The Regional District of Kootenay Boundary is satisfied with Rogers Communication Inc. public consultation process and does not require further consultation with the public; and
- c) The Regional District of Kootenay Boundary concurs with Rogers Communication Inc. proposal to construct a wireless telecommunications facility on the property legally described herein, provided they obtain Non-Farm Use approval and the facility is constructed substantially in accordance with the plans submitted.